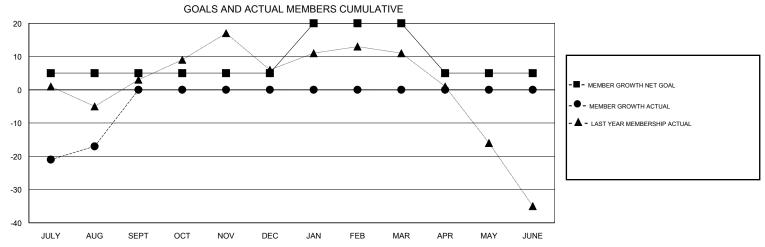

## GMT: STEVE ANTON LOCATION ILLINOIS GMT CA Clubs Members

| DROPPED CLUBS: 1  DROPPED MEMBERS |         | 11 CLUBS OF 55 ADDED 1 OR MORE<br>NEW MEMBERS | GENDER DISTRIBUTION  MALE 1,322 (72.64%)  FEMALE 498 (27.36%)  Women Percentage Fiscal Year Goal: 28% |     |
|-----------------------------------|---------|-----------------------------------------------|-------------------------------------------------------------------------------------------------------|-----|
| DECEASED                          | 5       | CLICK HERE FOR CUMULATIVE  MEMBERSHIP DATA    | TOTAL FAMILY UNIT MEMBERS                                                                             | 314 |
| CLUB CANCELLED OTHER              | 0<br>27 |                                               | FAMILY MEMBERS PAYING HALF DUES                                                                       | 158 |
| TOTAL                             | 32      |                                               |                                                                                                       |     |