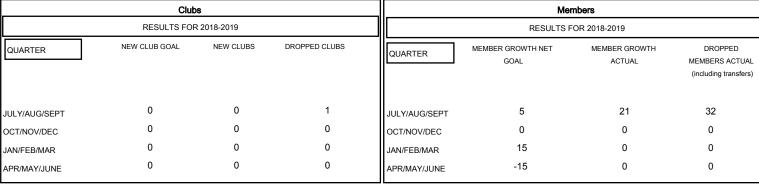

## GMT: STEVE ANTON LOCATION ILLINOIS GMT CA Clubs Members

| DROPPED CLUBS: 1  DROPPED MEMBERS |         | 11 CLUBS OF 55 ADDED 1 OR MORE<br>NEW MEMBERS | GENDER DISTRIBUTION  MALE 1,322 (72.64%)  FEMALE 498 (27.36%)  Women Percentage Fiscal Year Goal: 28% |     |
|-----------------------------------|---------|-----------------------------------------------|-------------------------------------------------------------------------------------------------------|-----|
| DECEASED                          | 5       | CLICK HERE FOR CUMULATIVE  MEMBERSHIP DATA    | TOTAL FAMILY UNIT MEMBERS                                                                             | 314 |
| CLUB CANCELLED OTHER              | 0<br>27 |                                               | FAMILY MEMBERS PAYING HALF DUES                                                                       | 158 |
| TOTAL                             | 32      |                                               |                                                                                                       |     |